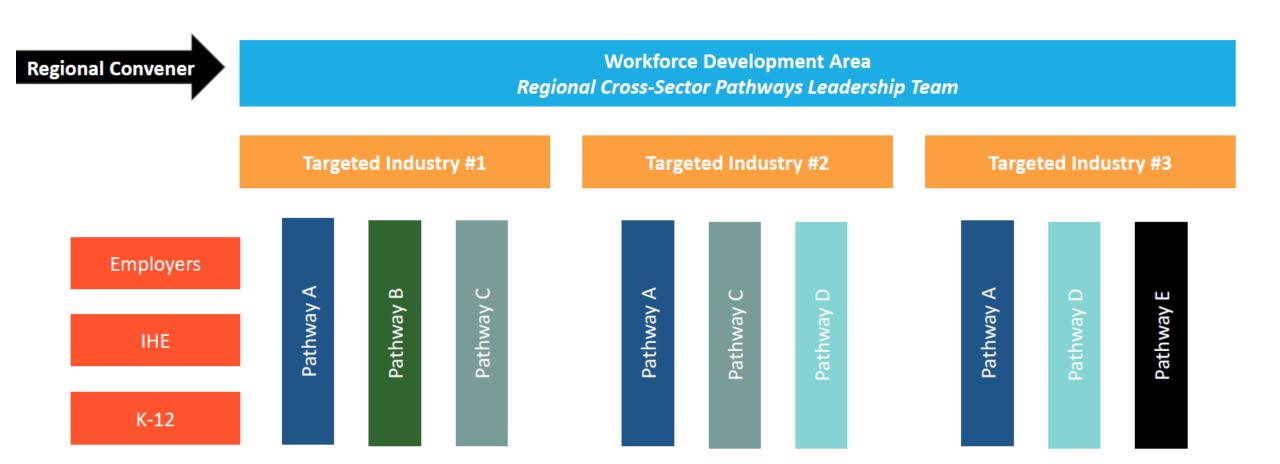

#### **Regional Pathways Structure**

#### REGIONAL CONVENER PARTNERSHIPS

All stakeholders actively contribute time, resources, and expertise to an employer-led pathways design process and the implementation of quality pathways.

- Intermediary/Convener
  - > Facilitate and lead career pathway efforts
- K-12 Education
  - > Align offerings to regional labor market needs
- Postsecondary Education
  - > Collaborate on training opportunities
- Employer
  - Provide insights into workforce requirements
- Workforce Board
  - > Offer data, information, and regional analysis