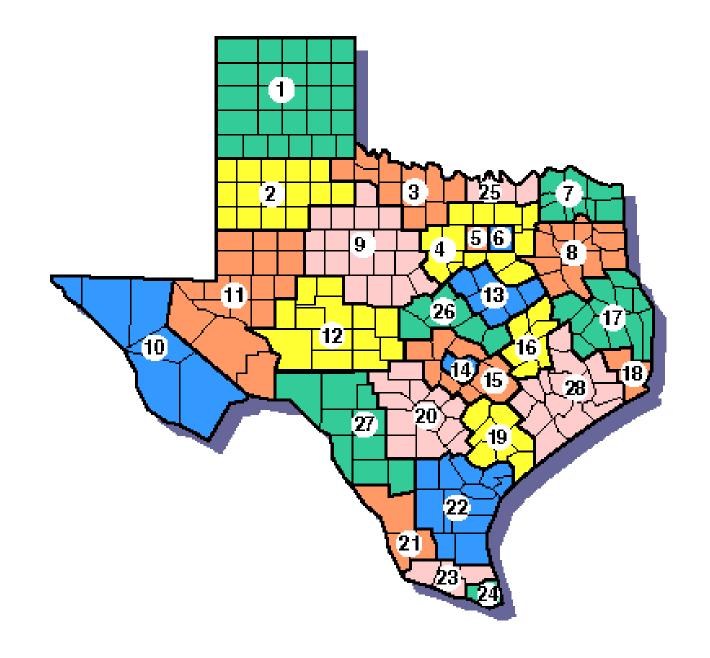

#### Texas Local Workforce Boards

- Panhandle
- South Plains
- North Texas
- North Central Texas
- **Tarrant County**
- Dallas
- East Texas
- West Central Texas
- Borderplex
- Permian Basin
- Concho Valley
- Heart of Texas
- Capital Area

- 15. Rural Capital
- **Brazos Valley**
- 17. Deep East Texas
- 18. Southeast Texas
- 19. Golden Crescent
- 20. Alamo
- 21. South Texas
- Northeast Texas 22. Costal Bend
  - 23. Lower Rio
    - **Grande Valley**
  - 24. Cameron
  - 25. Texoma
  - 26. Central Texas
  - 27. Middle Rio Grande
  - 28. Gulf Coast