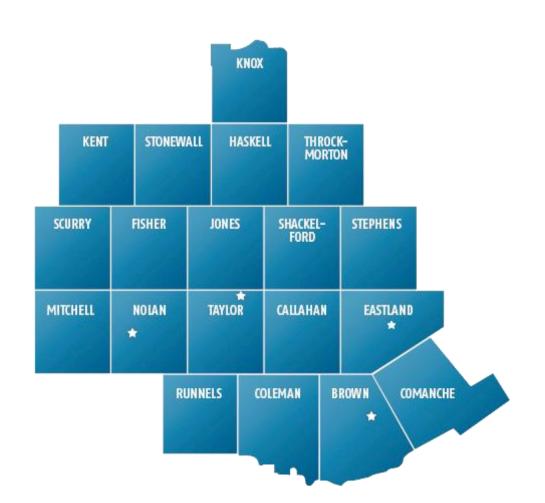

#### 19 COUNTIES IN WEST CENTRAL TEXAS

#### **4 WORKFORCE CENTERS**

- Abilene
- Brownwood
- Eastland
- Sweetwater