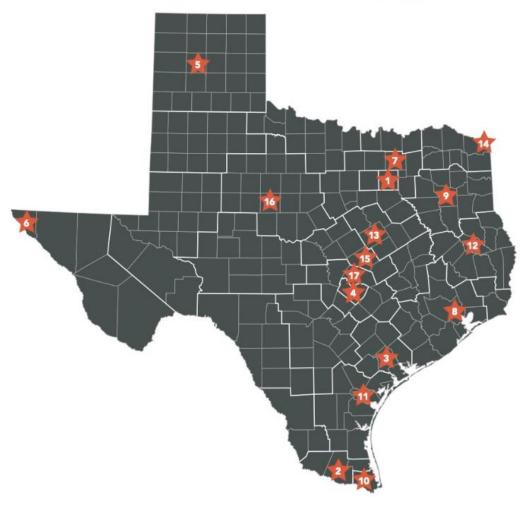

### 2023-2024 Tri-Agency Regional Conveners TEXAS REGIONAL PATHWAYS NETWORK

|   | Grantee Organization                             | Grantee<br>Headquarters | Workforce<br>Development Area |
|---|--------------------------------------------------|-------------------------|-------------------------------|
|   | 1. Dallas College                                | Dallas                  | Dallas                        |
|   | 2. ESC 1                                         | Edinburg                | Lower Rio Grande              |
|   | 3. ESC 3                                         | Victoria                | Golden Crescent               |
|   | 4. ESC 13                                        | Austin                  | Capital Area                  |
|   | 5. ESC 16                                        | Amarillo                | Panhandle                     |
|   | 6. ESC 19                                        | El Paso                 | Borderplex                    |
| • | 7. Fact Education                                | Nevada                  | North Central                 |
|   | 8. Gulf Coast Workforce Board                    | Houston                 | Gulf Coast                    |
|   | 9. Tyler Area Business Education Council         | Tyler                   | East Texas                    |
|   | 10. Workforce Solutions Cameron                  | Brownville              | Cameron                       |
|   | 11. Workforce Solutions Coastal Bend             | Corpus Christi          | Coastal Bend                  |
|   | 12. Workforce Solutions Deep East Texas          | Lufkin                  | Deep East Texas               |
|   | 13. Workforce Solutions Heart of Texas           | Waco                    | Heart of Texas                |
|   | 14. Workforce Solutions Northeast                | Wake Village            | Northeast Texas               |
|   | 15. Workforce Solutions of Central Texas         | Belton                  | Central Texas                 |
|   | 16. Workforce Solutions of West Central<br>Texas | Abilene                 | West Central Texas            |
|   | 17. Workforce Solutions Rural Capital<br>Area    | Cedar Park              | Rural Capital Area            |